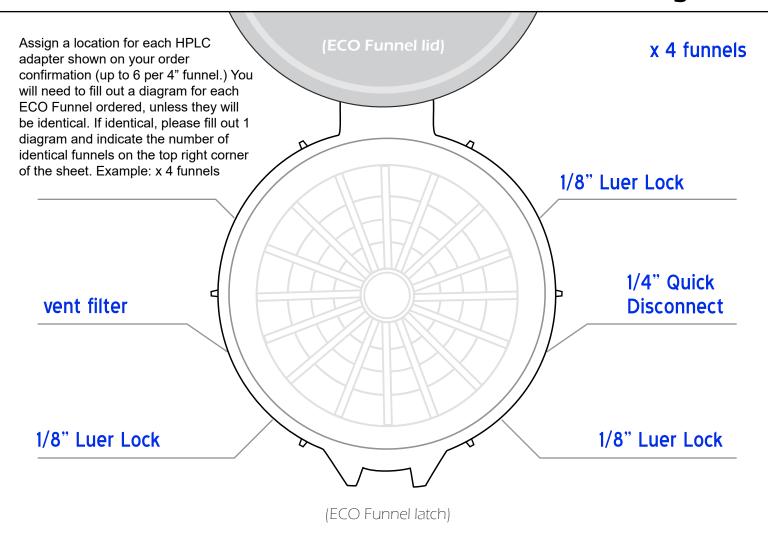

## SAMPLE: How to fill out a 4" ECO Funnel HPLC Diagram

Customer Name: John Johnson Customer Direct Phone: 888-888-8000

Company Name: ABC Labs

Order Number / PO Number: PO# DS-100965

For Custom HPLC ECO Funnels: Mark the location of each HPLC Adapter you want affixed to your ECO Funnel (maximum 1 adapter per location). See chart for available HPLC sizes and types.

Note: use Multiple Forms for multiple ECO Funnels. *ECO Funnels with HPLC adapters and/or Vent Filters are not returnable.* 

Do not overfill or allow chemicals to remain in ECO Funnels. Chemical compatibility is the responsibility of the end user.

Approval Signature: John H. Johnson

| HPLC ADAPTER OPTIONS |              |                |                     |                |  |  |
|----------------------|--------------|----------------|---------------------|----------------|--|--|
| Luer<br>Lock         | Luer<br>Barb | Thread<br>Barb | Quick<br>Disconnect | Vent<br>Filter |  |  |
| 1/16                 | 1/16         | 1/16           | 1/16                | one size       |  |  |
| 1/8                  | 1/8          | 1/8            | 1/8                 |                |  |  |
|                      | 1/4          | 1/4            | 1/4                 |                |  |  |
|                      | 3/32         | 3/8            | 3/8                 |                |  |  |
|                      | 5/32         | 1/2            | 1/2                 |                |  |  |
|                      | 3/16         |                |                     |                |  |  |