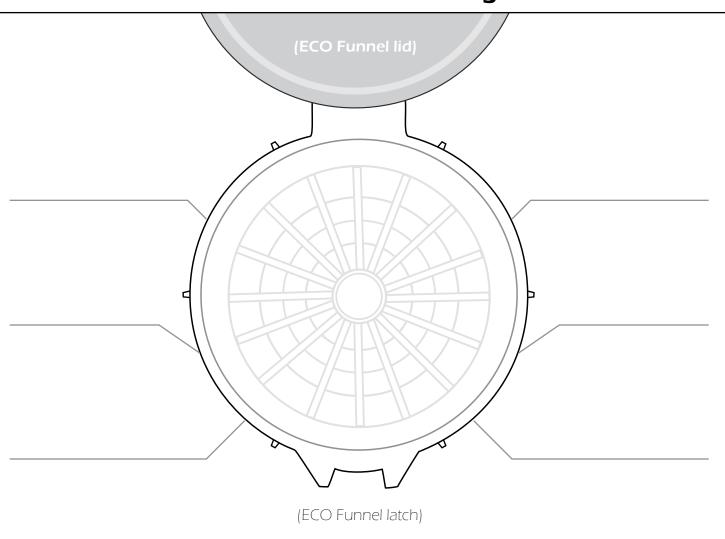

## 4" ECO Funnel HPLC Diagram

| Customer Name:           | Customer Direct Phone: |
|--------------------------|------------------------|
| Company Name:            |                        |
| Order Number / PO Number |                        |

For Custom HPLC ECO Funnels: Mark the location of each HPLC Adapter you want affixed to your ECO Funnel (maximum 1 adapter per location). See chart for available HPLC sizes and types.

Note: use Multiple Forms for multiple ECO Funnels. *ECO* Funnels with HPLC adapters and/or Vent Filters are not returnable.

Do not overfill or allow chemicals to remain in ECO Funnels. Chemical compatibility is the responsibility of the end user-

Approval Signature: \_\_\_\_\_

| <b>HPLC ADAF</b> | HPLC ADAPTER OPTIONS |                |                     |                |  |  |  |
|------------------|----------------------|----------------|---------------------|----------------|--|--|--|
| Luer<br>Lock     | Luer<br>Barb         | Thread<br>Barb | Quick<br>Disconnect | Vent<br>Filter |  |  |  |
| 1/16             | 1/16                 | 1/16           | 1/16                | one size       |  |  |  |
| 1/8              | 1/8                  | 1/8            | 1/8                 |                |  |  |  |
|                  | 1/4                  | 1/4            | 1/4                 |                |  |  |  |
|                  | 3/32                 | 3/8            | 3/8                 |                |  |  |  |
|                  | 5/32                 | 1/2            | 1/2                 |                |  |  |  |
|                  | 3/16                 |                |                     |                |  |  |  |